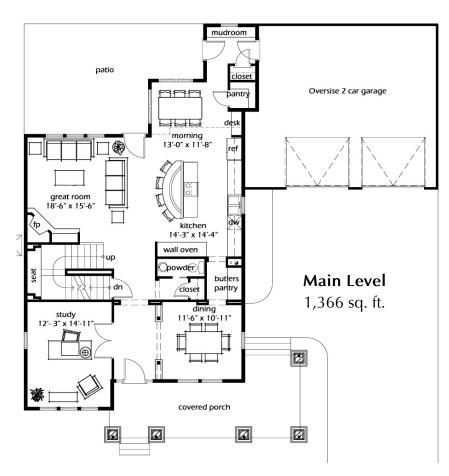

# **Plan 1206b**

This 2,475 sf two story home is designed for easy family living and for entertaining. Guests are greeted by a large wrap around front porch, opening onto the dining room and private study. A large great room kitchen and morning room is where the family will hang out.

#### **Design Features**

Large Front Porch
Open Great Room, Kitchen,
and Morning Room
Mud Room
Oversized Two Car Garage
Butler's Pantry
Basement Construction