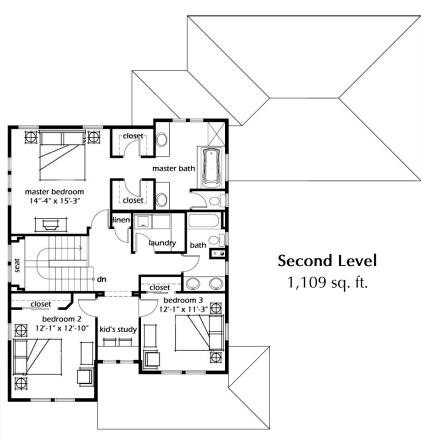

The second floor has a private master retreat with a large 5 piece bath. Separated from the master bedroom are two additional bedrooms and a shared study loft.