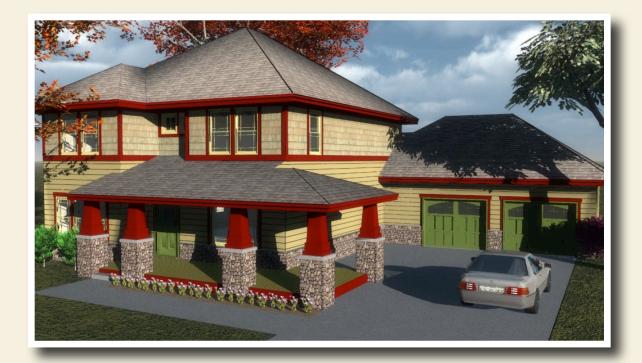

# **Plan 1206b**

This 2,475 sf two story home is designed for easy family living and for entertaining. Guests are greeted by a large wrap around front porch, opening onto the dining room and private study. A large great room kitchen and morning room is where the family will hang out.

#### **Design Features**

Large Front Porch
Open Great Room, Kitchen,
and Morning Room
Mud Room
Oversized Two Car Garage
Butler's Pantry
Basement Construction